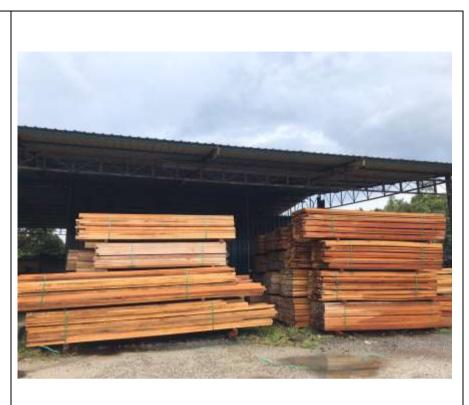

## SAWN TIMBER PRODUCTS

We offer various species of sawn timber:

- Laisan
- General timber
- Keruing
- Meranti
- Kapor
- Selangan batu
- More

We cater to customer request:

- Planed / Unplaned
- Fullsize / Undersize