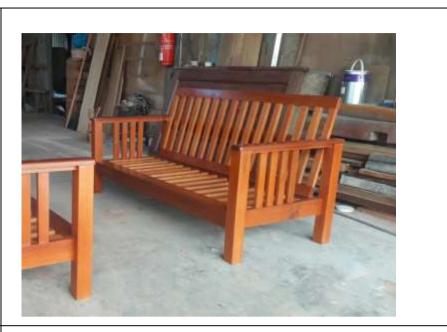

## LIVING ROOM & OUTDOOR FURNITURES

**Wooden sofa** Wood: Meranti Finishing: Varnish