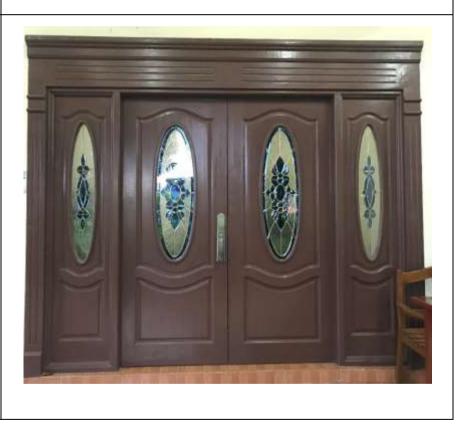

## Double Entrance

Door

Wood: Finishing: Varnish / Spray Paint

Note:

Prices may vary base on customers' requests. Interested to make an order, contact us at 5240066