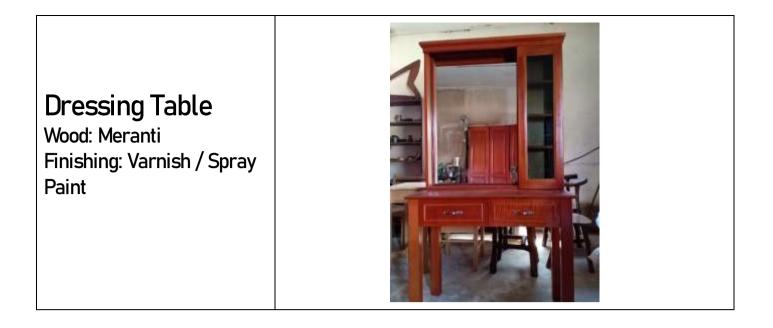

# CUSTOM MADE YOUR FURNITURES WITH US



00,000

## SAWN TIMBER PRODUCTS

We offer various species of sawn timber:

- Laisan
- General timber
- Keruing
- Meranti
- Kapor
- Selangan batu
- More

We cater to customer request:

- Planed / Unplaned
- Fullsize / Undersize



## **KITCHEN FURNITURES**



8-seater Dining Table (3'x6') Wood: Meranti Finishing: Varnish / Lacquer / Spray Paint





## **BEDROOM FURNITURES**

Bed Frame (Queen)

Wood: Meranti Finishing: Varnish



## Bed Frame with Storage (Queen)

Wood: Meranti Finishing: Varnish



## Bedroom Wardrobe (5-door)

Wood: Meranti Finishing: Varnish / Spray Paint







## LIVING ROOM & OUTDOOR FURNITURES

**Wooden sofa** Wood: Meranti Finishing: Varnish



#### Outdoor Set Wood: Meranti Finishing: Varnish



(Photo: 1 table with 2 benches) Table Size: 2ft x 4.5ft Bench Size: 4ft length

## Raw Wood Bench & Table set

Wood: Mengkulang Finishing: Varnish



## STAIRCASE WOODWORK & DISPLAY FURNITURES

Staircase with shelf storage underneath Wood: Finishing: Varnish



### Staircase Woodwork

Wood: Finishing: Varnish /Lacquer /Spray Paint





## DOORS



## Sliding Door

Wood: Finishing: Varnish



## Double Entrance

Door

Wood: Finishing: Varnish / Spray Paint



Note:

Prices may vary base on customers' requests. Interested to make an order, contact us at 5240066