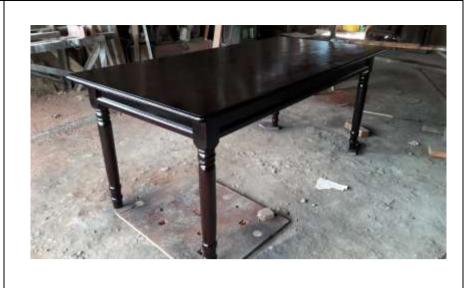

## **KITCHEN FURNITURES**

8-seater Dining Table (3'x6') Wood: Meranti Finishing: Varnish / Lacquer / Spray Paint