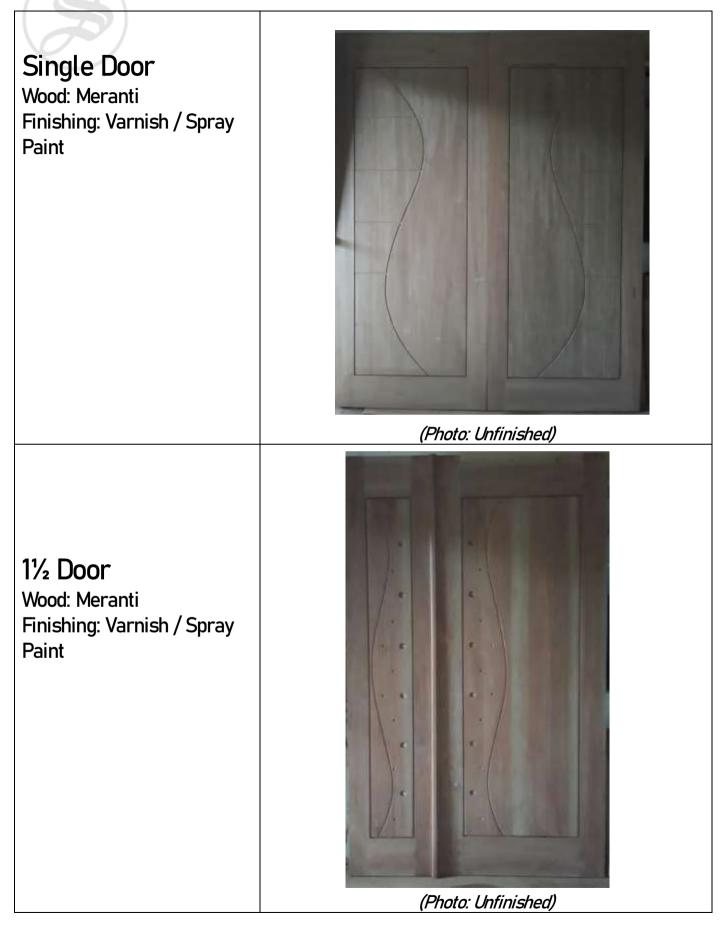

le (3'x6') Wood: Meranti Finishing: Varnish / Lacquer / Spray Paint





## **BEDROOM FURNITURES**

Bed Frame (Queen)

Wood: Meranti Finishing: Varnish



## Bed Frame with Storage (Queen)

Wood: Meranti Finishing: Varnish



## Bedroom Wardrobe (5-door)

Wood: Meranti Finishing: Varnish / Spray Paint







## LIVING ROOM & OUTDOOR FURNITURES

**Wooden sofa** Wood: Meranti Finishing: Varnish



#### Outdoor Set Wood: Meranti Finishing: Varnish



(Photo: 1 table with 2 benches) Table Size: 2ft x 4.5ft Bench Size: 4ft length

## Raw Wood Bench & Table set

Wood: Mengkulang Finishing: Varnish



## STAIRCASE WOODWORK & DISPLAY FURNITURES

Staircase with shelf storage underneath Wood: Finishing: Varnish



### Staircase Woodwork

Wood: Finishing: Varnish /Lacquer /Spray Paint





## DOORS



## Sliding Door

Wood: Finishing: Varnish



## Double Entrance

Door

Wood: Finishing: Varnish / Spray Paint



Note:

Prices may vary base on customers' requests. Interested to make an order, contact us at 5240066