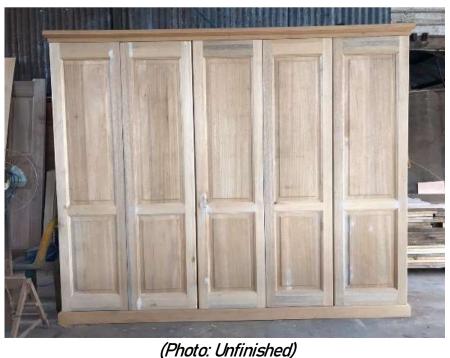

# CUSTOM MADE YOUR FURNITURES WITH US



00,000

## SAWN TIMBER PRODUCTS

We offer various species of sawn timber:

- Laisan
- General timber
- Keruing
- Meranti
- Kapor
- Selangan batu
- More

We cater to customer request:

- Planed / Unplaned
- Fullsize / Undersize



## **KITCHEN FURNITURES**



8-seater Dining Table (3'x6') Wood: Meranti Finishing: Varnish / Lacquer / Spray Paint





## **BEDROOM FURNITURES**

Bed Frame (Queen)

Wood: Meranti Finishing: Varnish



## Bed Frame with Storage (Queen)

Wood: Meranti Finishing: Varnish



## Bedroom Wardrobe (5-door)

Wood: Meranti Finishing: Varnish / Spray Paint







## LIVING ROOM & OUTDOOR FURNITURES

**Wooden sofa** Wood: Meranti Finishing: Varnish



#### Outdoor Set Wood: Meranti Finishing: Varnish



(Photo: 1 table with 2 benches) Table Size: 2ft x 4.5ft Bench Size: 4ft length

## Raw Wood Bench & Table set

Wood: Mengkulang Finishing: Varnish



## STAIRCASE WOODWORK & DISPLAY FURNITURES

Staircase with shelf storage underneath Wood: Finishing: Varnish



### Staircase Woodwork

Wood: Finishing: Varnish /Lacquer /Spray Paint





## DOORS



## Sliding Door

Wood: Finishing: Varnish



## Double Entrance

Door

Wood: Finishing: Varnish / Spray Paint



Note:

Prices may vary base on customers' requests. Interested to make an order, contact us at 5240066