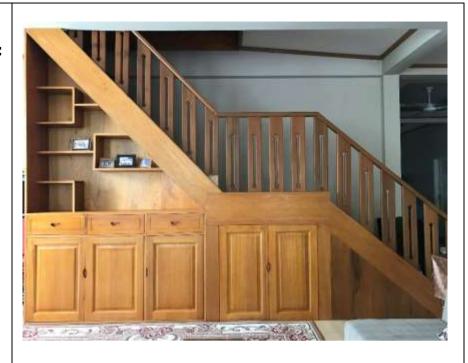

## STAIRCASE WOODWORK & DISPLAY FURNITURES

Staircase with shelf storage underneath Wood: Finishing: Varnish