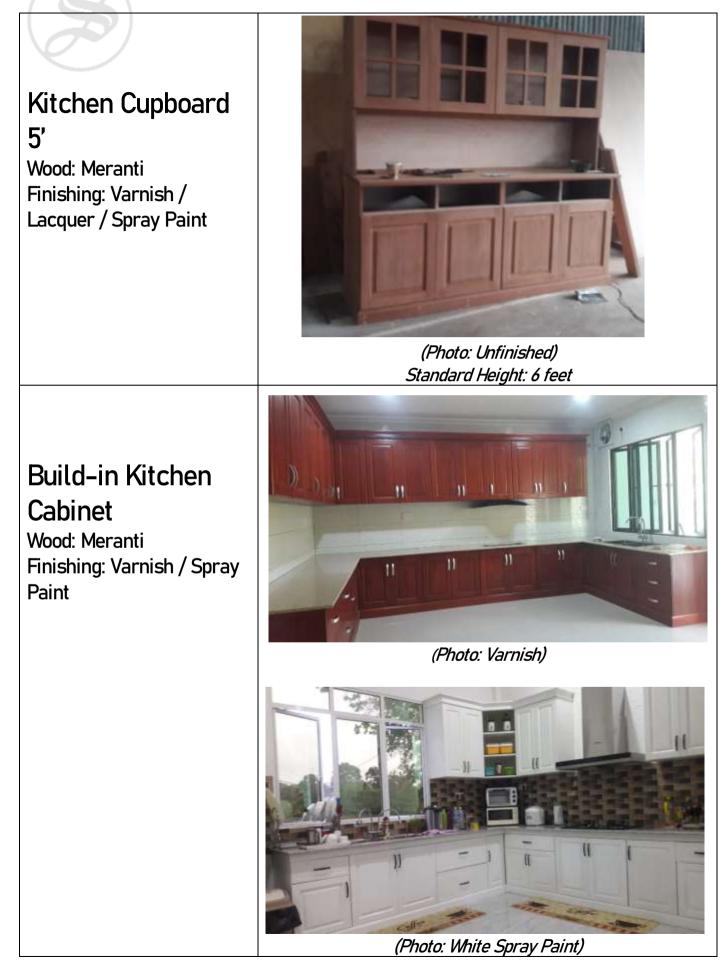

## **KITCHEN FURNITURES**

8-seater Dining Table (3'x6') Wood: Meranti Finishing: Varnish / Lacquer / Spray Paint