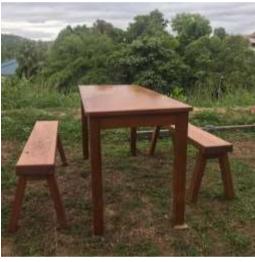

#### Outdoor Set Wood: Meranti Finishing: Varnish

(Photo: 1 table with 2 benches) Table Size: 2ft x 4.5ft Bench Size: 4ft length