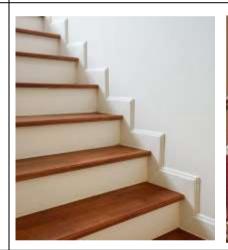

ter Dining Table (3'x6') Wood: Meranti Finishing: Varnish / Lacquer / Spray Paint





## **BEDROOM FURNITURES**

Bed Frame (Queen)

Wood: Meranti Finishing: Varnish



## Bed Frame with Storage (Queen)

Wood: Meranti Finishing: Varnish



## Bedroom Wardrobe (5-door)

Wood: Meranti Finishing: Varnish / Spray Paint







## LIVING ROOM & OUTDOOR FURNITURES

**Wooden sofa** Wood: Meranti Finishing: Varnish



#### Outdoor Set Wood: Meranti Finishing: Varnish



(Photo: 1 table with 2 benches) Table Size: 2ft x 4.5ft Bench Size: 4ft length

## Raw Wood Bench & Table set

Wood: Mengkulang Finishing: Varnish



## STAIRCASE WOODWORK & DISPLAY FURNITURES

Staircase with shelf storage underneath Wood: Finishing: Varnish



### Staircase Woodwork

Wood: Finishing: Varnish /Lacquer /Spray Paint





## DOORS



## Sliding Door

Wood: Finishing: Varnish



## Double Entrance

Door

Wood: Finishing: Varnish / Spray Paint



Note:

Prices may vary base on customers' requests. Interested to make an order, contact us at 5240066