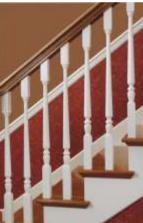

r Dining Table (3'x6') Wood: Meranti Finishing: Varnish / Lacquer / Spray Paint





## **BEDROOM FURNITURES**

Bed Frame (Queen)

Wood: Meranti Finishing: Varnish



## Bed Frame with Storage (Queen)

Wood: Meranti Finishing: Varnish



## Bedroom Wardrobe (5-door)

Wood: Meranti Finishing: Varnish / Spray Paint







## LIVING ROOM & OUTDOOR FURNITURES

**Wooden sofa** Wood: Meranti Finishing: Varnish



#### Outdoor Set Wood: Meranti Finishing: Varnish



(Photo: 1 table with 2 benches) Table Size: 2ft x 4.5ft Bench Size: 4ft length

## Raw Wood Bench & Table set

Wood: Mengkulang Finishing: Varnish



## STAIRCASE WOODWORK & DISPLAY FURNITURES

Staircase with shelf storage underneath Wood: Finishing: Varnish



### Staircase Woodwork

Wood: Finishing: Varnish /Lacquer /Spray Paint





## DOORS



## Sliding Door

Wood: Finishing: Varnish



## Double Entrance

Door

Wood: Finishing: Varnish / Spray Paint



Note:

Prices may vary base on customers' requests. Interested to make an order, contact us at 5240066