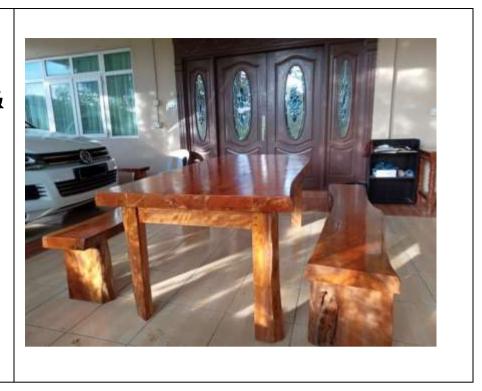

aisan
- General timber
- Keruing
- Meranti
- Kapor
- Selangan batu
- More

We cater to customer request:

- Planed / Unplaned
- Fullsize / Undersize



## **KITCHEN FURNITURES**



8-seater Dining Table (3'x6') Wood: Meranti Finishing: Varnish / Lacquer / Spray Paint





## **BEDROOM FURNITURES**

Bed Frame (Queen)

Wood: Meranti Finishing: Varnish



## Bed Frame with Storage (Queen)

Wood: Meranti Finishing: Varnish



## Bedroom Wardrobe (5-door)

Wood: Meranti Finishing: Varnish / Spray Paint







## LIVING ROOM & OUTDOOR FURNITURES

**Wooden sofa** Wood: Meranti Finishing: Varnish



#### Outdoor Set Wood: Meranti Finishing: Varnish



(Photo: 1 table with 2 benches) Table Size: 2ft x 4.5ft Bench Size: 4ft length

## Raw Wood Bench & Table set

Wood: Mengkulang Finishing: Varnish



## STAIRCASE WOODWORK & DISPLAY FURNITURES

Staircase with shelf storage underneath Wood: Finishing: Varnish



### Staircase Woodwork

Wood: Finishing: Varnish /Lacquer /Spray Paint





## DOORS



## Sliding Door

Wood: Finishing: Varnish



## Double Entrance

Door

Wood: Finishing: Varnish / Spray Paint



Note:

Prices may vary base on customers' requests. Interested to make an order, contact us at 5240066