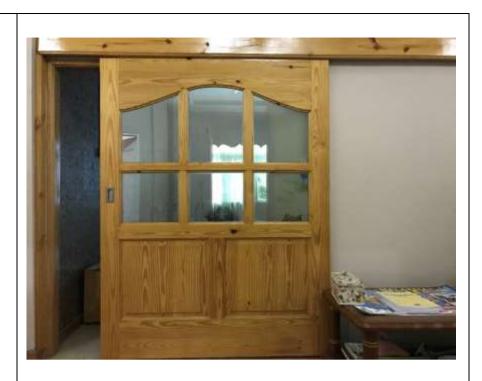

Lacquer / Spray Paint





## **BEDROOM FURNITURES**

Bed Frame (Queen)

Wood: Meranti Finishing: Varnish



## Bed Frame with Storage (Queen)

Wood: Meranti Finishing: Varnish



## Bedroom Wardrobe (5-door)

Wood: Meranti Finishing: Varnish / Spray Paint







## LIVING ROOM & OUTDOOR FURNITURES

**Wooden sofa** Wood: Meranti Finishing: Varnish



#### Outdoor Set Wood: Meranti Finishing: Varnish



(Photo: 1 table with 2 benches) Table Size: 2ft x 4.5ft Bench Size: 4ft length

## Raw Wood Bench & Table set

Wood: Mengkulang Finishing: Varnish



## STAIRCASE WOODWORK & DISPLAY FURNITURES

Staircase with shelf storage underneath Wood: Finishing: Varnish



### Staircase Woodwork

Wood: Finishing: Varnish /Lacquer /Spray Paint





## DOORS



## Sliding Door

Wood: Finishing: Varnish



## Double Entrance

Door

Wood: Finishing: Varnish / Spray Paint



Note:

Prices may vary base on customers' requests. Interested to make an order, contact us at 5240066