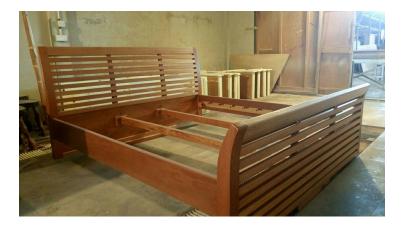

lor)<br>Wood : Meranti       | \$250 |  |
| Console Desk<br>Wood : Seperti                     | \$280 |  |
| Pool Side Chair<br>Wood : Meranti                  | \$290 |  |

| Garden Set<br>(Garden Table &<br>Garden Bench)<br>Wood : Meranti                                                 | Table - \$270<br>Bench - \$90 |  |
|------------------------------------------------------------------------------------------------------------------|-------------------------------|--|
| Garden Bench<br>Wood : Seperti<br>(Photo : unfinished)<br>Garden Bench<br>Wood : Meranti<br>(Not shown in Photo) | \$180 (finished)<br>\$95      |  |
| Solid Log Garden<br>Bench                                                                                        | \$700                         |  |





















## **Cozy Living Room**

Just to sit back, relax and enjoy the down time

1. White Rectangle Dining Table (6 seater)-\$500 2. White Round Dining Chair \$280 / pc 3. White Square Dining Chair \$140 / pc 4. Grey Partition without window \$550 5. Grey Partition with window \$700 6. White Bench with Curve Ends \_ \$380 7. Wooden Flooring \_ \$18 / sq feet 8. White Square Coffee Table \$120 \_ 9. White Arm Chair \$250 / pc