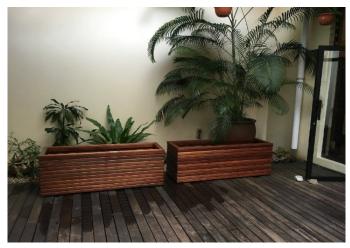

r>Color)<br>Wood : Meranti       | \$250 |  |
| Console Desk<br>Wood : Seperti                     | \$280 |  |
| Pool Side Chair<br>Wood : Meranti                  | \$290 |  |

| Garden Set<br>(Garden Table &<br>Garden Bench)<br>Wood : Meranti                                                 | Table - \$270<br>Bench - \$90 |  |
|------------------------------------------------------------------------------------------------------------------|-------------------------------|--|
| Garden Bench<br>Wood : Seperti<br>(Photo : unfinished)<br>Garden Bench<br>Wood : Meranti<br>(Not shown in Photo) | \$180 (finished)<br>\$95      |  |
| Solid Log Garden<br>Bench                                                                                        | \$700                         |  |





















## **Cozy Living Room**

Just to sit back, relax and enjoy the down time

1. White Rectangle Dining Table (6 seater)-\$500 2. White Round Dining Chair \$280 / pc 3. White Square Dining Chair \$140 / pc 4. Grey Partition without window \$550 5. Grey Partition with window \$700 6. White Bench with Curve Ends \_ \$380 7. Wooden Flooring \_ \$18 / sq feet 8. White Square Coffee Table \$120 \_ 9. White Arm Chair \$250 / pc