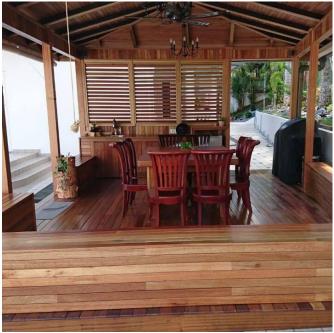

## **Cozy Living Room**

Just to sit back, relax and enjoy the down time

1. White Rectangle Dining Table (6 seater)-\$500 2. White Round Dining Chair \$280 / pc 3. White Square Dining Chair \$140 / pc 4. Grey Partition without window \$550 5. Grey Partition with window \$700 6. White Bench with Curve Ends \_ \$380 7. Wooden Flooring \_ \$18 / sq feet 8. White Square Coffee Table \$120 \_ 9. White Arm Chair \$250 / pc