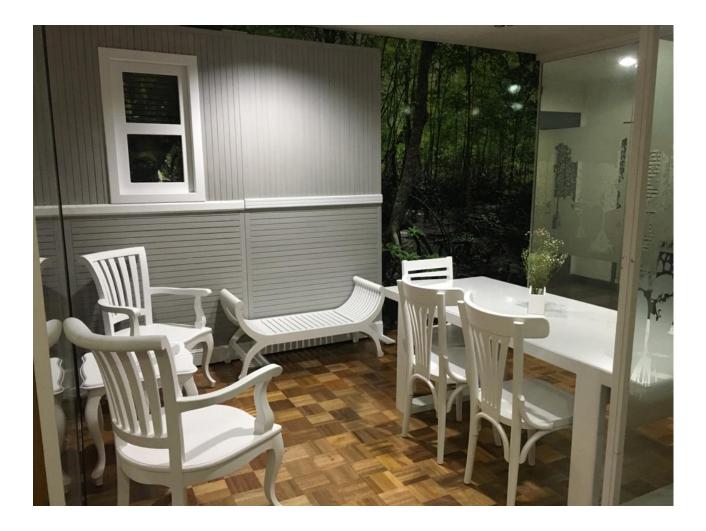

## **Cozy Living Room**

Just to sit back, relax and enjoy the down time

1. White Rectangle Dining Table (6 seater)-\$500 2. White Round Dining Chair \$280 / pc 3. White Square Dining Chair \$140 / pc 4. Grey Partition without window \$550 5. Grey Partition with window \$700 6. White Bench with Curve Ends \_ \$380 7. Wooden Flooring \_ \$18 / sq feet 8. White Square Coffee Table \$120 \_ 9. White Arm Chair \$250 / pc