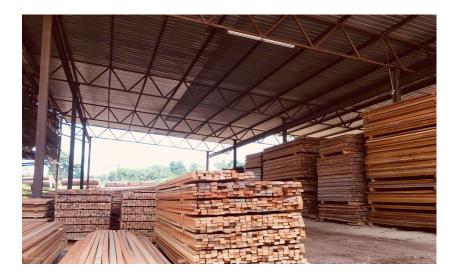

## **Kilang Papan Batang Mitus Sdn Bhd**

No,1042, MILE 4 ½, KG KIUDANG, JALAN LAMUIN, TUTONG, NEGARA BRUNEI DARUSSALAM TEL: 4230184 MOBILE: 8712523, 8730523, 7183523 FAX: 4230408

Kilang Papan Batang Mitus Sdn. Bhd. is a sawn timber production factory and furniture manufacturer. We are headquartered in Brunei Darussalam.

We have a rich history of experience in sawn timber industry. Our company incorporated in the Year 1979. We are specialized in timber sawmilling, our source of timber logs are from Brunei sustained forest. Our main products are sawn timbers, which are sold locally for construction and renovation market through our timber retail department.

In the 2000's, we diversified into manufacturing down stream products (e.g. Furniture, table, chairs, beds).

We are a manufacturer of local timber products; we bring quality to build strong homes and businesses that stand the test of time.