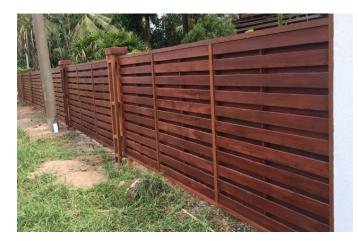

<br>Color)<br>Wood : Meranti       | \$250 |  |
| Console Desk<br>Wood : Seperti                     | \$280 |  |
| Pool Side Chair<br>Wood : Meranti                  | \$290 |  |

| Garden Set<br>(Garden Table &<br>Garden Bench)<br>Wood : Meranti                                                 | Table - \$270<br>Bench - \$90 |  |
|------------------------------------------------------------------------------------------------------------------|-------------------------------|--|
| Garden Bench<br>Wood : Seperti<br>(Photo : unfinished)<br>Garden Bench<br>Wood : Meranti<br>(Not shown in Photo) | \$180 (finished)<br>\$95      |  |
| Solid Log Garden<br>Bench                                                                                        | \$700                         |  |





















## **Cozy Living Room**

Just to sit back, relax and enjoy the down time

1. White Rectangle Dining Table (6 seater)-\$500 2. White Round Dining Chair \$280 / pc 3. White Square Dining Chair \$140 / pc 4. Grey Partition without window \$550 5. Grey Partition with window \$700 6. White Bench with Curve Ends \_ \$380 7. Wooden Flooring \_ \$18 / sq feet 8. White Square Coffee Table \$120 \_ 9. White Arm Chair \$250 / pc