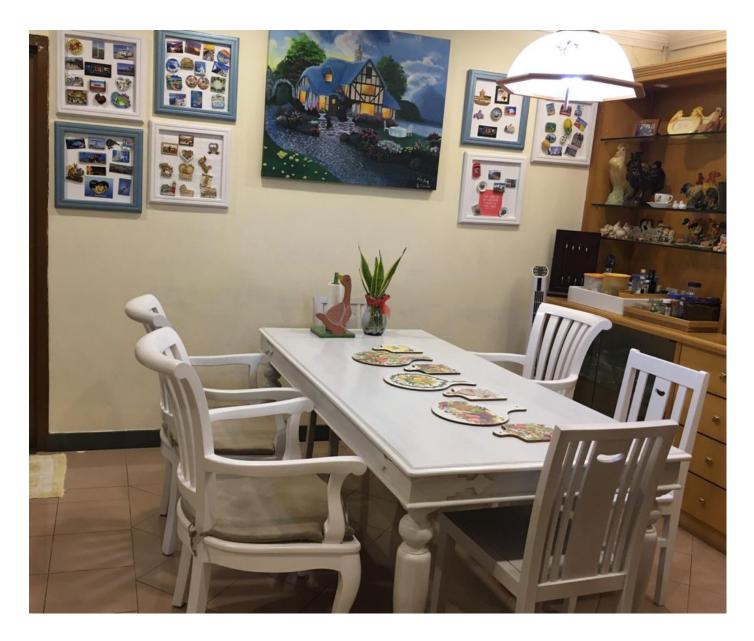

**Dining place for your family** A small rectangle table for you and your family to enjoy each other company and to share a meal together.

| 1. White Rectangle Table (8 sea | ater) (3'x 6')- | \$800      |
|---------------------------------|-----------------|------------|
| 2. White Arm Chair              | -               | \$250 / pc |
| 3. White Square chair           | -               | \$120 / pc |